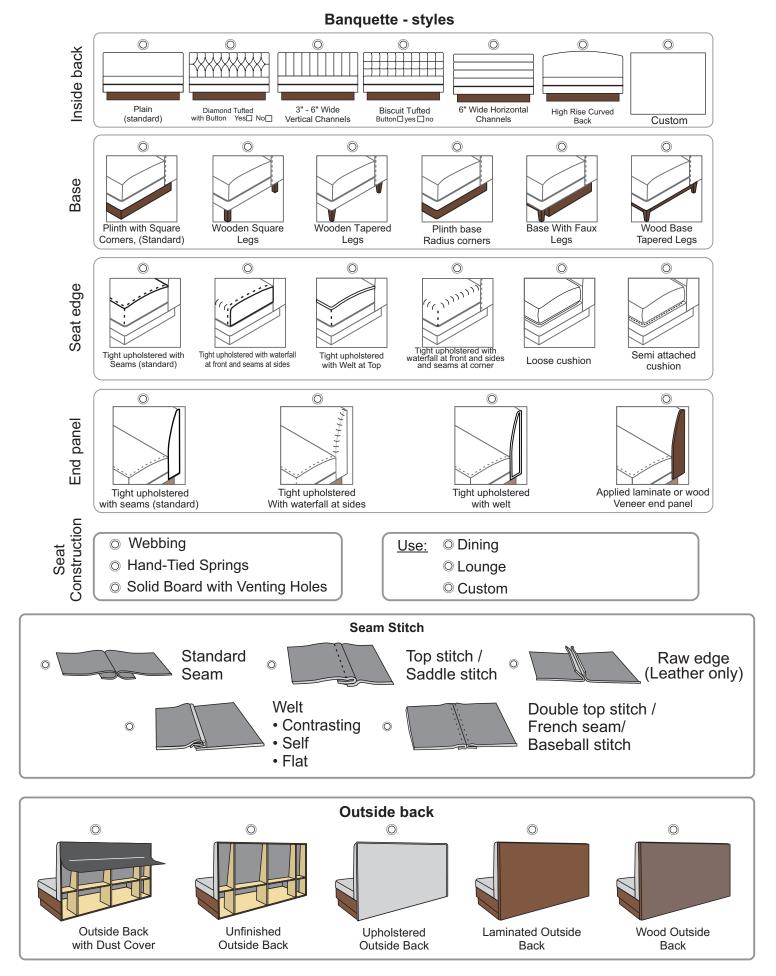

Style guide / finish materials (Required to quote)

| Back style:       | Back fabric:    | Wood finish:                                                                                      |
|-------------------|-----------------|---------------------------------------------------------------------------------------------------|
| End panels style: | Seat fabric:    | Metal finish:                                                                                     |
| Seat style:       | Apron material: | Leather material:                                                                                 |
| Apron style:      | Base material:  |                                                                                                   |
| Base / leg seat:  |                 | ech () Maple () Oak () Alder () Walnut () Red Oak<br>nite Oak () Mahogany () Teak () Iroko () Ash |