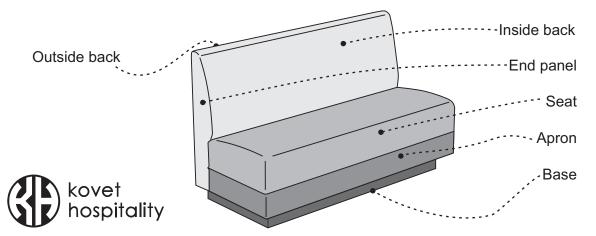

Style guide / finish materials (Required to quote)

| Back style:       | Back fabric:    | Wood finish:                                                                                      |
|-------------------|-----------------|---------------------------------------------------------------------------------------------------|
| End panels style: | Seat fabric:    | Metal finish:                                                                                     |
| Seat style:       | Apron material: | Leather material:                                                                                 |
| Apron style:      | Base material:  |                                                                                                   |
| Base / leg seat:  |                 | ech () Maple () Oak () Alder () Walnut () Red Oak<br>nite Oak () Mahogany () Teak () Iroko () Ash |